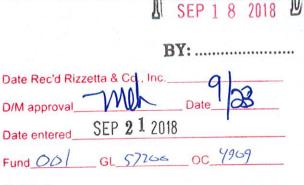

Task Number : 2

Task Name : CountryWalk Expenses

| Reimbursab                                                                                      | le                                               |                                     |                           |                               |                                      |
|-------------------------------------------------------------------------------------------------|--------------------------------------------------|-------------------------------------|---------------------------|-------------------------------|--------------------------------------|
| Expenditure Type<br>Mileage                                                                     | <u>Employee/Vendor Name</u><br>Fezzuoglio, Gerry | <u>Date</u><br>12-JUL-18            | Inv Number<br>EXP6036699  | Raw CostMultiplier38.151.1000 | Billed Amt<br>41.97                  |
| Total Reimb                                                                                     | ursable                                          |                                     |                           | 38.15                         | 41.97                                |
| Task Total : Count                                                                              | ryWalk Expenses                                  | -                                   |                           | 9) 1                          | 41.97                                |
| Project Total :Country W                                                                        | alk CDD District Engineer Misc.                  | Consulting Stesc'd F<br>D/M approva |                           | 12<br>12<br>Date              | 2,484.18                             |
| Invoice Sum<br>Total Current Amount :<br>Retention Amount :<br>Pre-Tax Amount :<br>Tax Amount : | DECISIV                                          | Date entered                        | SEP 1 4 2018              | 0 <u>c</u> 363                | 2,484.18<br>0.00<br>2,484.18<br>0.00 |
| Total Invoice Amount :                                                                          | BY:                                              | Check #                             |                           |                               | 2,484.18                             |
| Billing Sum                                                                                     | maries                                           |                                     |                           |                               |                                      |
| Billing Summary<br>Billings                                                                     | <u>Current</u><br>2,484.18                       | <u>Prior</u><br>30,031.79           | <u>Total</u><br>32,515.97 | <u>Limit</u><br>40,000.00     | <u>Remain</u><br>7,484.03            |
| Billing Total :                                                                                 | 2,484.18                                         | 30,031.79                           | 32,515.97                 |                               |                                      |